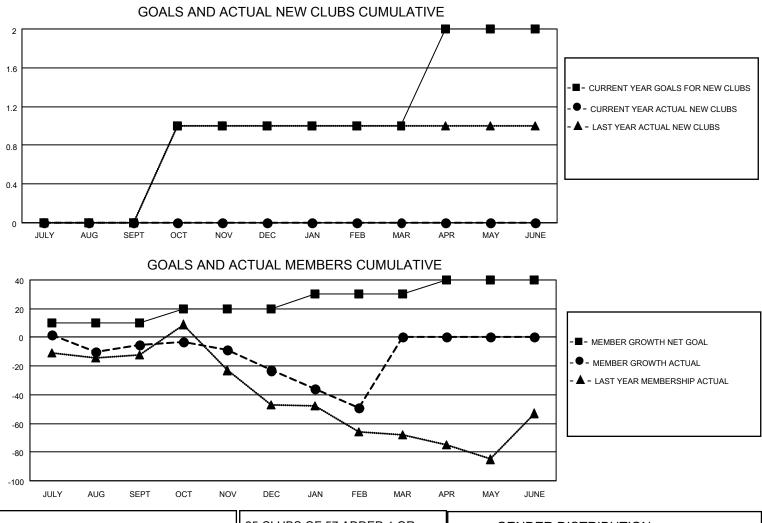

## LOCATION OHIO

District 13 OH6

Results as of: 2/28/2022

| Clubs                 |               |           |               | Members               |                         |                         |                                                    |
|-----------------------|---------------|-----------|---------------|-----------------------|-------------------------|-------------------------|----------------------------------------------------|
| RESULTS FOR 2021-2022 |               |           |               | RESULTS FOR 2021-2022 |                         |                         |                                                    |
| QUARTER               | NEW CLUB GOAL | NEW CLUBS | DROPPED CLUBS | QUARTER               | IBER GROWTH NET<br>GOAL | MEMBER GROWTH<br>ACTUAL | DROPPED<br>MEMBERS ACTUAL<br>(including transfers) |
| JULY/AUG/SEPT         | 0             | 0         | 0             | JULY/AUG/SEPT         | 10                      | 35                      | 36                                                 |
| OCT/NOV/DEC           | 1             | 0         | 0             | OCT/NOV/DEC           | 10                      | 26                      | 43                                                 |
| JAN/FEB/MAR           | 0             | 0         | 0             | JAN/FEB/MAR           | 10                      | 6                       | 31                                                 |
| APR/MAY/JUNE          | 1             | 0         | 0             | APR/MAY/JUNE          | 10                      | 0                       | 0                                                  |